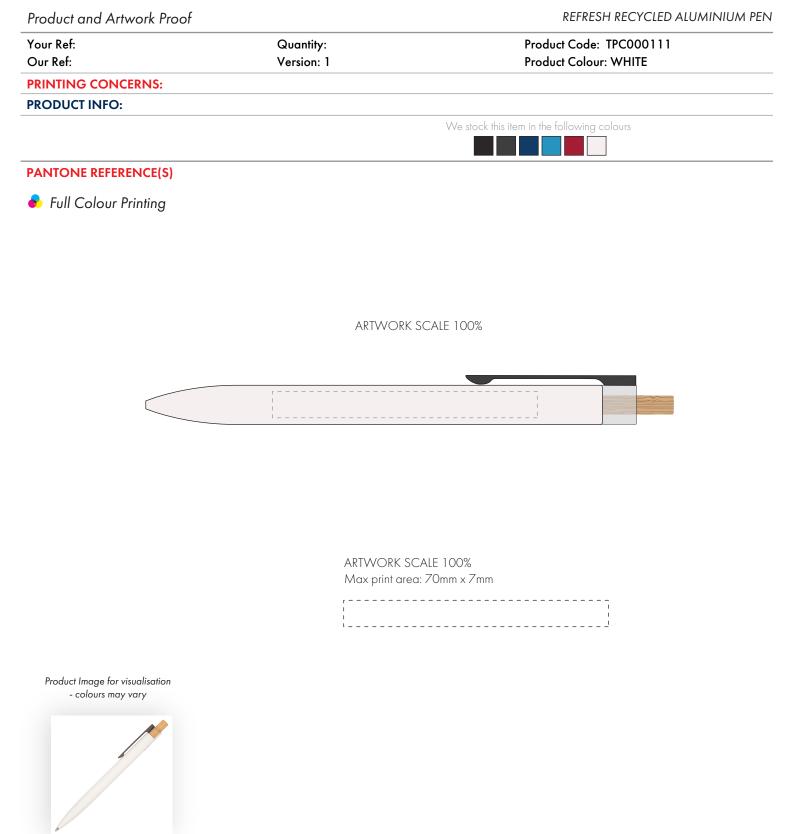

The dashed line is to demonstrate print area and will not appear on your printed item

1. Your order will not go in to print and production time cannot be confirmed, unless artwork has been approved via the online system.